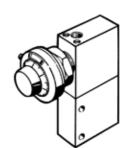

## time delay valve VZOA-3-1/4 Part number: 3464 Classic - do not use for new projects

Modern alternatives can be found by entering the first four characters of the type code in the search field.

**FESTO** 

## **Data sheet**

| Feature                            | Value                                                            |
|------------------------------------|------------------------------------------------------------------|
| Operating pressure                 | 0 10 bar                                                         |
| Standard nominal flow rate         | 600 l/min                                                        |
| Adjustable delay times             | 0 30 s                                                           |
| Operating medium                   | Compressed air in accordance with ISO8573-1:2010 [7:-:-]         |
| Note on operating and pilot medium | Lubricated operation possible (subsequently required for further |
|                                    | operation)                                                       |
| Mounting type                      | with through hole                                                |
| Pneumatic connection               | G1/8                                                             |
|                                    | G1/4                                                             |
| Materials note                     | Conforms to RoHS                                                 |