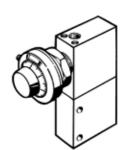

## time delay valve VZA-3-1/4 Part number: 3434 Classic - do not use for new projects

Modern alternatives can be found by entering the first four characters of the type code in the search field.

**FESTO** 