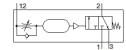

## time delay valve VZA-3-1/4 Part number: 3434 Classic - do not use for new projects

Modern alternatives can be found by entering the first four characters of the type code in the search field.

**FESTO** 

## **Data sheet**

| Feature                            | Value                                                            |
|------------------------------------|------------------------------------------------------------------|
| Operating pressure                 | 0 10 bar                                                         |
| Standard nominal flow rate         | 600 l/min                                                        |
| Adjustable delay times             | 0 30 s                                                           |
| Operating medium                   | Compressed air in accordance with ISO8573-1:2010 [7:-:-]         |
| Note on operating and pilot medium | Lubricated operation possible (subsequently required for further |
|                                    | operation)                                                       |
| Mounting type                      | with through hole                                                |
| Pneumatic connection               | G1/8                                                             |
|                                    | G1/4                                                             |
| Materials note                     | Conforms to RoHS                                                 |